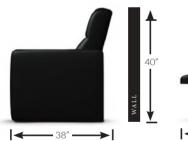

#### **Standard Sizes**

| Seat Width:              | 20", 22", 24" & 26"                  |
|--------------------------|--------------------------------------|
| Seat Height:             | 19"                                  |
| Seat Depth:              | 20"                                  |
| Back Height:             | 24" (short), 26" (medium), 28"(tall) |
| Overall<br>Chair Height: | 38", 40", 42" *                      |
| Arm Width:               | 5" - 6"                              |
| Wedge Arm:               | 5" front / 10" back                  |
| Arm Height:              | 24"                                  |

\* Overall height will vary depending on style