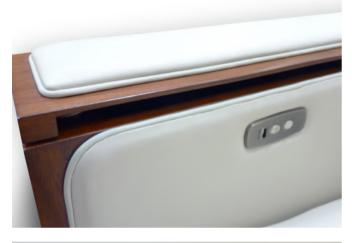

#### Palladium Back - Hudson Arm Chair

Pocket Arm|Fixed Wedge Seat Wood Back Panel: Walnut Veneer Motorized 1st Class Tray Table: Walnut finish Wood Front Access Cup Holders: Walnut finish Stainless Switch w/USB Cup Holders Powder Coated to match leather Upholstered Arm Pads and Side Panels Photo courtesy of Red Theory, Ontario, Canada