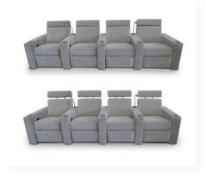

18

What is a Theater Chair It is a chair designed to enhance your movie experience by providing the right support and line-of-sight viewing. Seating is an essential element in a well designed theater.

#### The Theater Chair Is But One Element Of Your Theater

It should complement the décor and blend with the space. Fortress offers clean designs, upholstered in a wide range of leathers and fabrics to enhance the overall aesthetics of the theater; or feel free to send us your own leather or fabric selections.