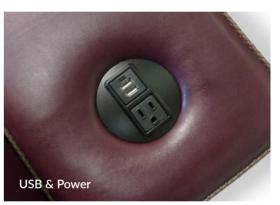

#### **Arm Accessories**

Motorized 1st Class Tray Table

Concealed Cup Holder (sliding arm)

Front Access: Cup Holder or Remote Storage

Wood Cup Holder/Front Panel

Wood Front Panel Tilt Out Cup Holder

Removable Tray Table

#### **Other Accessories**

Console Tables | Tray Tables Inset Table Tops: Laminate | Veneer | Marble | Glass | Lighted Chaise Footrests | Wood feet Stainless Steel Switches Nail Heads | Piping Reading Lights Kidney Pillows Bullion | Fringe Embroided Logos