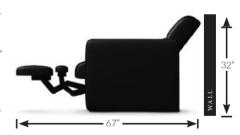

#### Position 1: Closed

**Viewing Positions** 

#### Position 2: Foot Rest Extended

(Recommended viewing position) Maintains line-of-site viewing because footrest extends before back reclines. Chair may be placed against back wall.

**Position 3: Full Recline** When in this position, the chair need be only 5" from wall.

#### **Standard Sizes**

| Seat Width:              | 20", 22", 24" & 26"                  |
|--------------------------|--------------------------------------|
| Seat Height:             | 19"                                  |
| Seat Depth:              | 20"                                  |
| Back Height:             | 24" (short), 26" (medium), 28"(tall) |
| Overall<br>Chair Height: | 38", 40", 42" *                      |
| Arm Width:               | 5" - 6"                              |
| Wedge Arm:               | 5" front / 10" back                  |
| Arm Height:              | 24"                                  |