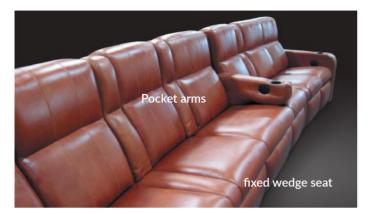

#### Palladium Back - Hudson Arm Chair

Pocket Arm|Fixed Wedge Seat Wood Back Panel: Walnut Veneer Motorized 1st Class Tray Table: Walnut finish Wood Front Access Cup Holders: Walnut finish Stainless Switch w/USB Cup Holders Powder Coated to match leather Upholstered Arm Pads and Side Panels Photo courtesy of Red Theory, Ontario, Canada