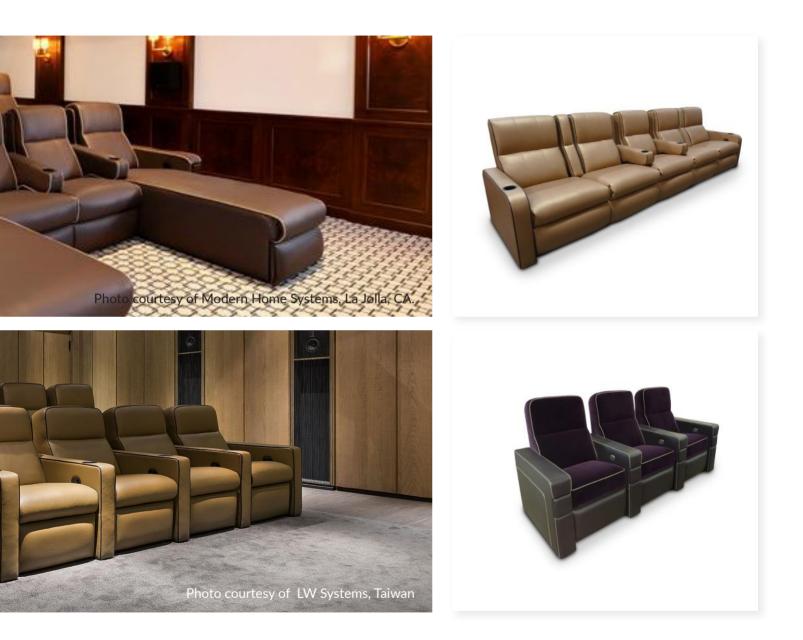

### **Palladium Theater Chair**

#### Palladium Back - Hudson Arm Chair

Pocket Arm|Fixed Wedge Seat Wood Back Panel: Walnut Veneer Motorized 1st Class Tray Table: Walnut finish Wood Front Access Cup Holders: Walnut finish Stainless Switch w/USB Cup Holders Powder Coated to match leather Upholstered Arm Pads and Side Panels Photo courtesy of Red Theory, Ontario, Canada