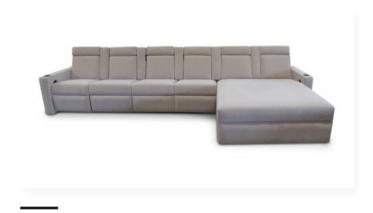

40



West End #212



Windsor #961

# Kensington #999



### Odeon #740









### Matinee #975



# Bijou #910









### Guild #955



# Windsor #961















### Hudson #800





### Bel Aire #985













### West End #212



### Madison #640

















### Media Room





**From Left** - Newland: Photo courtesy of New Land Solutions and Pulse Marketing, UK

Logan: Photo courtesy of Red Theory, Ontario, Canada

Milano: Photo courtesy of Eagle Sentry, Las Vegas, NY

Westside Sectional







### Media Room





Photos courtesy of Red Theory, Ontario, Canada

#### From Left:

Mulholland

Addison

Elise

Jordane





### Sectionals & Sofas





Airflo





Fiona

Jordane





#### Newland





Hampton

West End

Sierra

## Loungers





Matinee Pillow Back



Hudson



Kensington

West End





Lexington

Solo



Windsor





### **Palladium Theater Chair**

#### Palladium Back - Hudson Arm Chair

Pocket Arm|Fixed Wedge Seat Wood Back Panel: Walnut Veneer Motorized 1st Class Tray Table: Walnut finish Wood Front Access Cup Holders: Walnut finish Stainless Switch w/USB Cup Holders Powder Coated to match leather Upholstered Arm Pads and Side Panels Photo courtesy of Red Theory, Ontario, Canada









### Accessories



#### Mechanisms

Motorization Motorized Adjustable Head Rests Motorized Adjustable Seat Height Motorized Press Back Motorized Articulating Head Rest Variable Massage/Warming Lift Chair, Swivel or Rocker



Retractable & Pocket Arm Retractable Arm (2 sizes: short, long) Pocket Arm

Pocket Arm/Fixed Seat



#### **Arm Accessories**

Motoriz