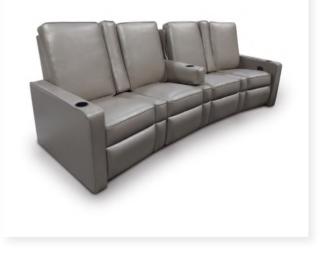

### **Palladium Theater Chair**

#### Palladium Back - Hudson Arm Chair

Pocket Arm|Fixed Wedge Seat Wood Back Panel: Walnut Veneer Motorized 1st Class Tray Table: Walnut finish Wood Front Access Cup Holders: Walnut finish Stainless Switch w/USB Cup Holders Powder Coated to match leather Upholstered Arm Pads and Side Panels Photo courtesy of Red Theory, Ontario, Canada