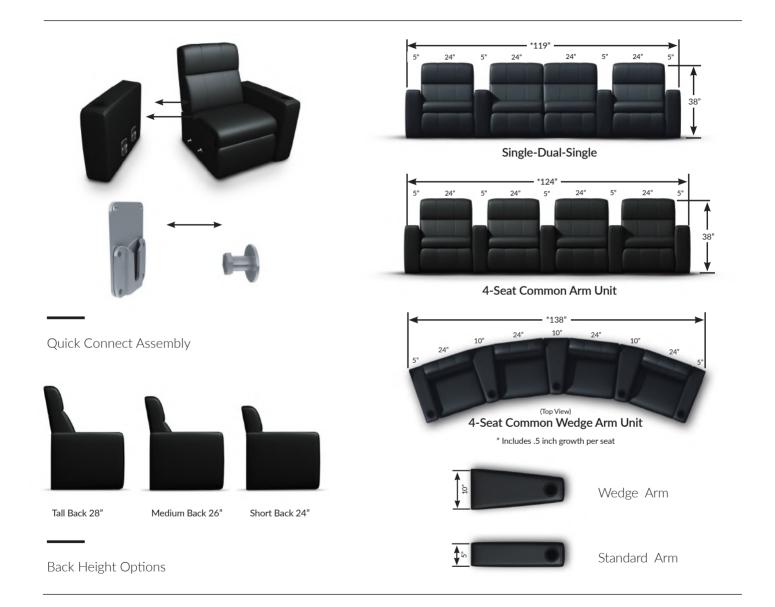

#### **Standard Sizes**

| Seat Width:              | 20", 22", 24" & 26"                  |
|--------------------------|--------------------------------------|
| Seat Height:             | 19"                                  |
| Seat Depth:              | 20"                                  |
| Back Height:             | 24" (short), 26" (medium), 28"(tall) |
| Overall<br>Chair Height: | 38", 40", 42" *                      |
| Arm Width:               | 5" - 6"                              |
| Wedge Arm:               | 5" front / 10" back                  |
| Arm Height:              | 24"                                  |

# Custom sizes are available for all components.

Sofas and sectionals are built to order

Examples are: 2-seat sofa 60" 3-seat sofa: 85"

Reclining mechanisms can be added to any seat in the sofa.

Unless you tell us differently, all chairs come with cup holders.

Add 0.5" per seat for upholstery allowance. Slight variance may occur with model.