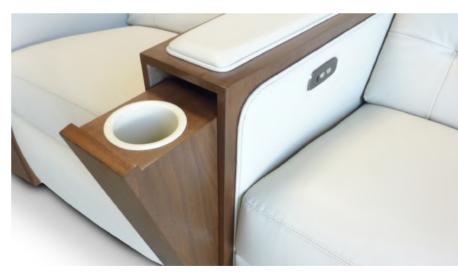

#### Palladium Back - Hudson Arm Chair

Pocket Arm|Fixed Wedge Seat Wood Back Panel: Walnut Veneer Motorized 1st Class Tray Table: Walnut finish Wood Front Access Cup Holders: Walnut finish Stainless Switch w/USB Cup Holders Powder Coated to match leather Upholstered Arm Pads and Side Panels Photo courtesy of Red Theory, Ontario, Canada