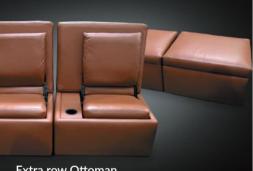

table & Pocket Arm Retractable Arm (2 sizes: short, long) Pocket Arm

Pocket Arm/Fixed Seat



#### **Arm Accessories**

Motorized 1st Class Tray Table

Concealed Cup Holder (sliding arm)

Front Access: Cup Holder or Remote Storage

Wood Cup Holder/Front Panel

Wood Front Panel Tilt Out Cup Holder

Removable Tray Table



#### Touch Screen/Tablet Mounts

Recessed | Swivel Retractable | Motorized iPad Docking Station LaunchPort



Storage

Sliding Drawer Storage Top or Side Hinged Storage Ottomans



#### **Other Accessories**

Console Tables | Tray Tables Inset Table Tops: Laminate | Veneer | Marble | Glass | Lighted Chaise Footrests | Wood feet Stainless Steel Switches Nail Heads | Piping Reading Lights Kidney Pillows Bullion | Fringe Embroided Logos









Nail head detailing











Extra row Ottoman



LED Cup holder (warming & cooling)







#### **Standard Sizes**

| Seat Width:              | 20", 22", 24" & 26"                  |
|--------------------------|--------------------------------------|
| Seat Height:             | 19"                                  |
| Seat Depth:              | 20"                                  |
| Back Height:             | 24" (short), 26" (medium), 28"(tall) |
| Overall<br>Chair Height: | 38", 40", 42" *                      |
| Arm Width:               | 5" - 6"                              |
| Wedge Arm:               | 5" front / 10" back                  |
| Arm Height:              | 24"                                  |

\* Overall height will vary depending on style

# Custom sizes are available for all components.