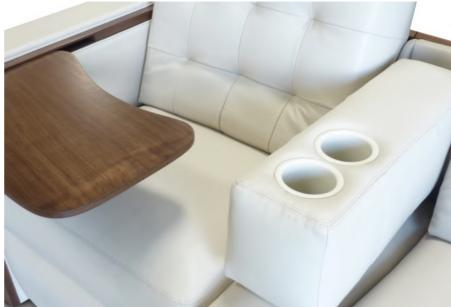

#### **Arm Accessories**

Motorized 1st Class Tray Table

Concealed Cup Holder (sliding arm)

Front Access: Cup Holder or Remote Storage

Wood Cup Holder/Front Panel

Wood Front Panel Tilt Out Cup Holder

Removable Tray Table

#### **Other Accessories**

Console Tables | Tray Tables Inset Table Tops: Laminate | Veneer | Marble | Glass | Lighted Chaise Footrests | Wood feet Stainless Steel Switches Nail Heads | Piping Reading Lights Kidney Pillows Bullion | Fringe Embroided Logos