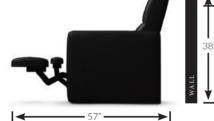

#### Position 1: Closed

**Viewing Positions** 

#### Position 2: Foot Rest Extended

(Recommended viewing position) Maintains line-of-site viewing because footrest extends before back reclines. Chair may be placed against back wall.

**Position 3: Full Recline** When in this position, the chair need be only 5" from wall.