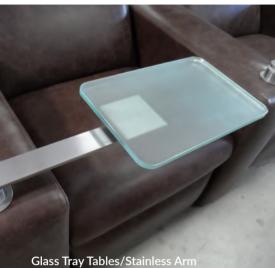

#### **Arm Accessories**

Motorized 1st Class Tray Table

Concealed Cup Holder (sliding arm)

Front Access: Cup Holder or Remote Storage

Wood Cup Holder/Front Panel

Wood Front Panel Tilt Out Cup Holder

Removable Tray Table

#### **Other Accessories**

Console Tables | Tray Tables Inset Table Tops: Laminate | Veneer | Marble | Glass | Lighted Chaise Footrests | Wood feet Stainless Steel Switches Nail Heads | Piping Reading Lights Kidney Pillows Bullion | Fringe Embroided Logos