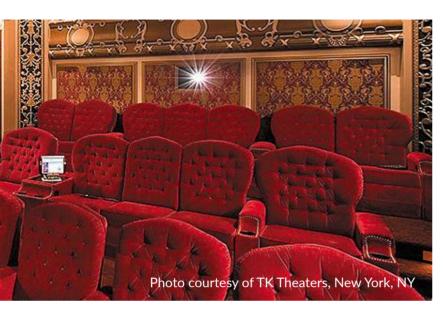

### **Palladium Theater Chair**

#### Palladium Back - Hudson Arm Chair

Pocket Arm|Fixed Wedge Seat Wood Back Panel: Walnut Veneer Motorized 1st Class Tray Table: Walnut finish Wood Front Access Cup Holders: Walnut finish Stainless Switch w/USB Cup Holders Powder Coated to match leather Upholstered Arm Pads and Side Panels Photo courtesy of Red Theory, Ontario, Canada