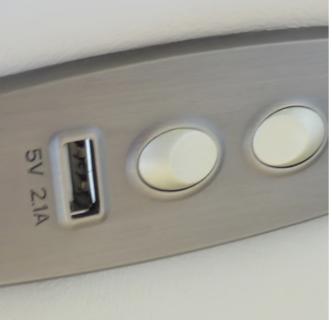

#### **Arm Accessories**

Motorized 1st Class Tray Table

Concealed Cup Holder (sliding arm)

Front Access: Cup Holder or Remote Storage

Wood Cup Holder/Front Panel

Wood Front Panel Tilt Out Cup Holder

Removable Tray Table

#### **Other Accessories**

Console Tables | Tray Tables Inset Table Tops: Laminate | Veneer | Marble | Glass | Lighted Chaise Footrests | Wood feet Stainless Steel Switches Nail Heads | Piping Reading Lights Kidney Pillows Bullion | Fringe Embroided Logos