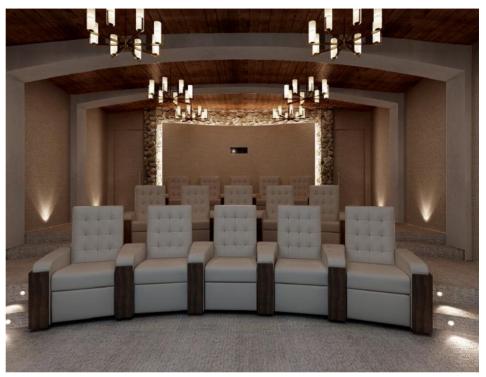

### **Palladium Theater Chair**

#### Palladium Back - Hudson Arm Chair

Pocket Arm|Fixed Wedge Seat Wood Back Panel: Walnut Veneer Motorized 1st Class Tray Table: Walnut finish Wood Front Access Cup Holders: Walnut finish Stainless Switch w/USB Cup Holders Powder Coated to match leather Upholstered Arm Pads and Side Panels Photo courtesy of Red Theory, Ontario, Canada