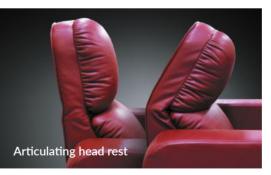

#### Mechanisms

Motorization Motorized Adjustable Head Rests Motorized Adjustable Seat Height Motorized Press Back Motorized Articulating Head Rest Variable Massage/Warming Lift Chair, Swivel or Rocker