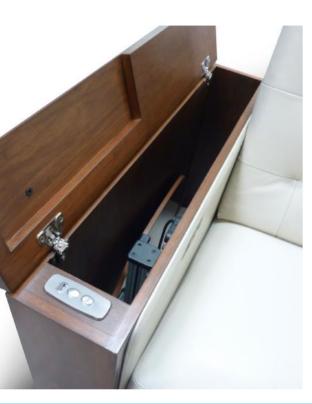

#### **Arm Accessories**

Motorized 1st Class Tray Table

Concealed Cup Holder (sliding arm)

Front Access: Cup Holder or Remote Storage

Wood Cup Holder/Front Panel

Wood Front Panel Tilt Out Cup Holder

Removable Tray Table

#### Touch Screen/Tablet Mounts

Recessed | Swivel Retractable | Motorized iPad Docking Station LaunchPort

Storage

Sliding Drawer Storage Top or Side Hinged Storage Ottomans