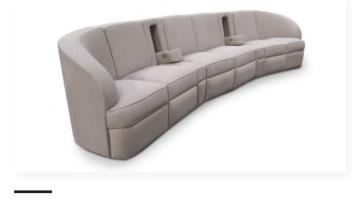

154



Odeon #740



Opus #105



Palladium #947



Regal #905



Sierra #825



Solo #150



Uptown #445

Valenti #840



West End #212



Windsor #961

# Kensington #999



### Odeon #740









### Matinee #975



# Bijou #910









### Guild #955



# Windsor #961















### Hudson #800





### Bel Aire #985













### West End #212



### Madison #640

















### Media Room





**From Left** - Newland: Photo courtesy of New Land Solutions and Pulse Marketing, UK

Logan: Photo courtesy of Red Theory, Ontario, Canada

Milano: Photo courtesy of Eagle Sentry, Las Vegas, NY

Westside Sectional







### Media Room





Photos courtesy of Red Theory, Ontario, Canada

#### From Left:

Mulholland

Addison

Elise

Jordane





### Sectionals & Sofas





Airflo





Fiona

Jordane





#### Newland





Hampton

West End

Sierra

## Loungers





Matinee Pillow Back



Hudson



Kensington

West End





Lexington

Solo



Windsor





### **Palladium Theater Chair**

#### Palladium Back - Hudson Arm Chair

Pocket Arm|Fixed Wedge Seat Wood Back Panel: Walnut Veneer Motorized 1st Class Tray Table: Walnut finish Wood Front Access Cup Holders: Walnut finish Stainless Switch w/USB Cup Holders Powder Coated to match leather Upholstered Arm Pads and Side Panels Photo courtesy of Red Theory, Ontario, Canada









### Accessories



#### Mechanisms

Motorization Motorized Adjustable Head Rests Motorized Adjustable Seat Height Motorized Press Back Motorized Articulating Head Rest Variable Massage/Warming Lift Chair, Swivel or Rocker



Retractable & Poc