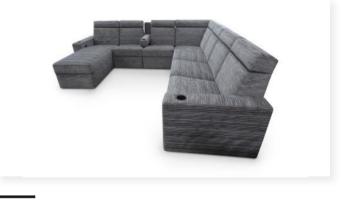

ium #947



Regal #905



Sierra #825



Solo #150



Uptown #445

Valenti #840



West End #212



Windsor #961

# Kensington #999



### Odeon #740









### Matinee #975



# Bijou #910









### Guild #955



# Windsor #961















### Hudson #800





### Bel Aire #985













### West End #212



### Madison #640

















### Media Room





**From Left** - Newland: Photo courtesy of New Land Solutions and Pulse Marketing, UK

Logan: Photo courtesy of Red Theory, Ontario, Canada

Milano: Photo courtesy of Eagle Sentry, Las Vegas, NY

Westside Sectional







### Media Room





Photos courtesy of Red Theory, Ontario, Canada

#### From Left:

Mulholland

Addison

Elise

Jordane





### Sectionals & Sofas





Airflo





Fiona

Jordane





#### Newland





Hampton

West End

Sierra

## Loungers





Matinee Pillow Back



Hudson



Kensington

West End





Lexington

Solo



Windsor





### **Palladium Theater Chair**

#### Palladium Back - Hudson Arm Chair

Pocket Arm|Fixed Wedge Seat Wood Back Panel: Walnut Veneer Motorized 1st Class Tray Table: Walnut finish Wood Front Access Cup Holders: Walnut finish Stainless Switch w/USB Cup Holders Powder Coated to match leather Upholstered Arm Pads and Side Panels Photo courtesy of Red Theory, Ontario, Canada









### Accessories



#### Mechanisms

Motorization Motorized Adjustable Head Rests Motorized Adjustable Seat Height Motorized Press Back Motorized Articulating Head Rest Variable Massage/Warming Lift Chair, Swivel or Rocker



Retractable & Pocket Arm Retractable Arm (2 sizes: short,