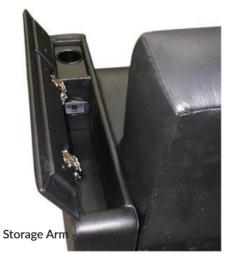

#### **Arm Accessories**

Motorized 1st Class Tray Table

Concealed Cup Holder (sliding arm)

Front Access: Cup Holder or Remote Storage

Wood Cup Holder/Front Panel

Wood Front Panel Tilt Out Cup Holder

Removable Tray Table

#### Touch Screen/Tablet Mounts

Recessed | Swivel Retractable | Motorized iPad Docking Station LaunchPort

Storage

Sliding Drawer Storage Top or Side Hinged Storage Ottomans