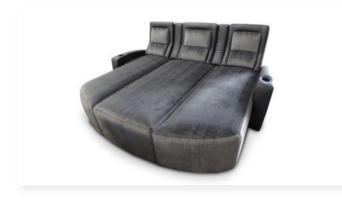

indsor #961

# Kensington #999



### Odeon #740









### Matinee #975



# Bijou #910









### Guild #955



# Windsor #961















### Hudson #800





### Bel Aire #985













### West End #212



### Madison #640

















### Media Room





**From Left** - Newland: Photo courtesy of New Land Solutions and Pulse Marketing, UK

Logan: Photo courtesy of Red Theory, Ontario, Canada

Milano: Photo courtesy of Eagle Sentry, Las Vegas, NY

Westside Sectional







### Media Room





Photos courtesy of Red Theory, Ontario, Canada

#### From Left:

Mulholland

Addison

Elise

Jordane





### Sectionals & Sofas





Airflo





Fiona

Jordane





#### Newland





Hampton

West End

Sierra

## Loungers





Matinee Pillow Back



Hudson



Kensington

West End





Lexington

Solo



Windsor





### **Palladium Theater Chair**

#### Palladium Back - Hudson Arm Chair

Pocket Arm|Fixed Wedge Seat Wood Back Panel: Walnut Veneer Motorized 1st Class Tray Table: Walnut finish Wood Front Access Cup Holders: Walnut finish Stainless Switch w/USB Cup Holders Powder Coated to match leather Upholstered Arm Pads and Side Panels Photo courtesy of Red Theory, Ontario, Canada









### Accessories



#### Mechanisms

Motorization Motorized Adjustable Head Rests Motorized Adjustable Seat Height Motorized Press Back Motorized Articulating Head Rest Variable Massage/Warming Lift Chair, Swivel or Rocker



Retractable & Pocket Arm Retractable Arm (2 sizes: short, long) Pocket Arm

Pocket Arm/Fixed Seat



#### **Arm Accessories**

Motorized 1st Class Tray Table