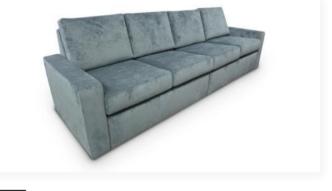

5

Metro #154



Odeon #740



Opus #105



Palladium #947



Regal #905



Sierra #825



Solo #150



Uptown #445

Valenti #840



West End #212



Windsor #961

# Kensington #999



### Odeon #740









### Matinee #975



# Bijou #910









### Guild #955



# Windsor #961















### Hudson #800





### Bel Aire #985













### West End #212



### Madison #640

















### Media Room





**From Left** - Newland: Photo courtesy of New Land Solutions and Pulse Marketing, UK

Logan: Photo courtesy of Red Theory, Ontario, Canada

Milano: Photo courtesy of Eagle Sentry, Las Vegas, NY

Westside Sectional







### Media Room





Photos courtesy of Red Theory, Ontario, Canada

#### From Left:

Mulholland

Addison

Elise

Jordane





### Sectionals & Sofas





Airflo





Fiona

Jordane





#### Newland





Hampton

West End

Sierra

## Loungers





Matinee Pillow Back



Hudson



Kensington

West End





Lexington

Solo



Windsor





### **Palladium Theater Chair**

#### Palladium Back - Hudson Arm Chair

Pocket Arm|Fixed Wedge Seat Wood Back Panel: Walnut Veneer Motorized 1st Class Tray Table: Walnut finish Wood Front Access Cup Holders: Walnut finish Stainless Switch w/USB Cup Holders Powder Coated to match leather Upholstered Arm Pads and Side Panels Photo courtesy of Red Theory, Ontario, Canada









### Accessories



#### Mechanisms

Motorization Motorized Adjustable Head Rests Motorized Adjustable Seat Height Motorized Press Back Motorized Articulating Head Rest Variable Massage/Warming Lift Chair, Swivel or Rocker



Retract