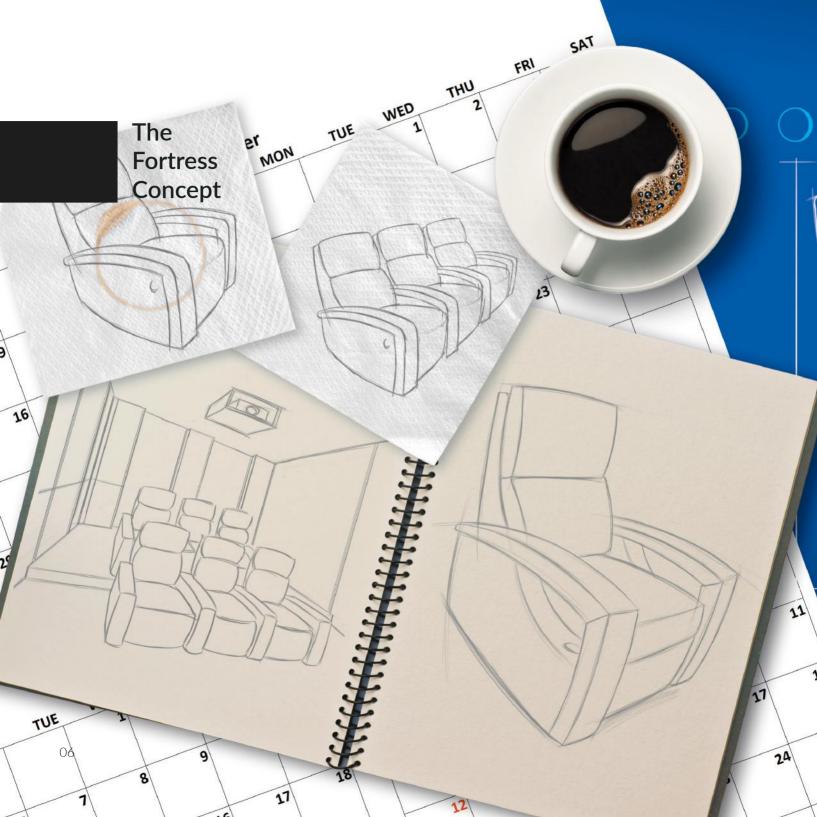

First introduced in 1997, Off Broadway Home Theater Seating continues to evolve in order to meet the needs of today. At Fortress there are always new products in the concept stage. Whether it is form or function, we are continuall investigating new solutions.

### From Concept to Satisfaction in 90 Days.

Fortress defines custom as designing a unique piece of furniture to fit the room and the person. Whether working with specific dimensions, combining different design elements of existing products, or working from a blank canvas, Fortress has the manufacturing expertise to create your concepts.