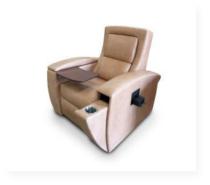

### **Palladium Theater Chair**

#### Palladium Back - Hudson Arm Chair

Pocket Arm|Fixed Wedge Seat Wood Back Panel: Walnut Veneer Motorized 1st Class Tray Table: Walnut finish Wood Front Access Cup Holders: Walnut finish Stainless Switch w/USB Cup Holders Powder Coated to match leather Upholstered Arm Pads and Side Panels Photo courtesy of Red Theory, Ontario, Canada