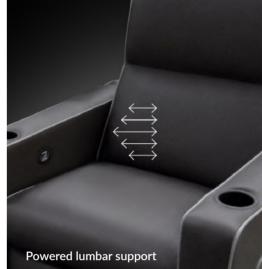

#### Mechanisms

Motorization Motorized Adjustable Head Rests Motorized Adjustable Seat Height Motorized Press Back Motorized Articulating Head Rest Variable Massage/Warming Lift Chair, Swivel or Rocker