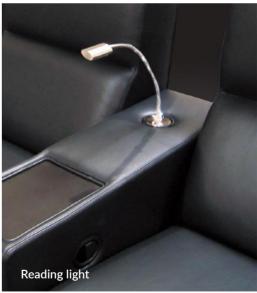

#### **Other Accessories**

Console Tables | Tray Tables Inset Table Tops: Laminate | Veneer | Marble | Glass | Lighted Chaise Footrests | Wood feet Stainless Steel Switches Nail Heads | Piping Reading Lights Kidney Pillows Bullion | Fringe Embroided Logos