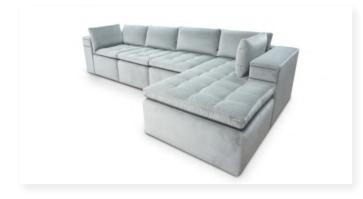

Opus #105



Palladium #947



Regal #905



Sierra #825



Solo #150



Uptown #445

Valenti #840



West End #212



Windsor #961

# Kensington #999



### Odeon #740









### Matinee #975



# Bijou #910









### Guild #955



# Windsor #961















### Hudson #800





### Bel Aire #985













### West End #212



### Madison #640

















### Media Room





**From Left** - Newland: Photo courtesy of New Land Solutions and Pulse Marketing, UK

Logan: Photo courtesy of Red Theory, Ontario, Canada

Milano: Photo courtesy of Eagle Sentry, Las Vegas, NY

Westside Sectional







### Media Room





Photos courtesy of Red Theory, Ontario, Canada

#### From Left:

Mulholland

Addison

Elise

Jordane





### Sectionals & Sofas





Airflo





Fiona

Jordane





#### Newland





Hampton

West End

Sierra

## Loungers





Matinee Pillow Back



Hudson



Kensington

West End





Lexington

Solo



Windsor





### **Palladium Theater Chair**

#### Palladium Back - Hudson Arm Chair

Pocket Arm|Fixed Wedge Seat Wood Back Panel: Walnut Veneer Motorized 1st Class Tray Table: Walnut finish Wood Front Access Cup Holders: Walnut finish Stainless Switch w/USB Cup Holders Powder Coated to match leather Upholstered Arm Pads and Side Panels Photo courtesy of Red Theory, Ontario, Canada









### Accessories



#### Mechanisms

Motorization Motorized Adjustable Head Rests Motorized Adjustable Seat Height Motorized Press Back Motorized Articulating Head Rest Variable Massage/Warming Lift Chair, Swivel or Rocker



Retractable & Pocket Arm Retractable