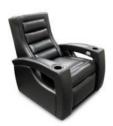

### **Palladium Theater Chair**

#### Palladium Back - Hudson Arm Chair

Pocket Arm|Fixed Wedge Seat Wood Back Panel: Walnut Veneer Motorized 1st Class Tray Table: Walnut finish Wood Front Access Cup Holders: Walnut finish Stainless Switch w/USB Cup Holders Powder Coated to match leather Upholstered Arm Pads and Side Panels Photo courtesy of Red Theory, Ontario, Canada