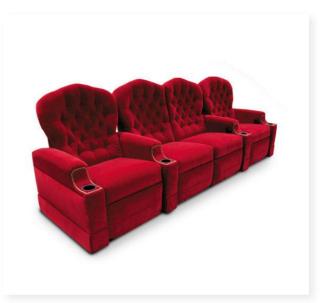

clean designs, upholstered in a wide range of leathers and fabrics to enhance the overall aesthetics of the theater; or feel free to send us your own leather or fabric selections.





Airflo #850



Alex #970



Alexa #750



Balcony #912



Bel Aire #985



Bijou #910



Casablanca #875



Crosstown #890



Dakota #810



El Dorado #775





Guild #955



Hudson #800



JR2 #700



Kensington #999

View more models online











Lexington #885

Madison #640

0 Manh

Manhattan #860

Matinee #975

Metro #154



Odeon #740



Opus #105



Palladium #947



Regal #905



Sierra #825



Solo #150



Uptown #445

Valenti #840



West End #212



Windsor #961

# Kensington #999



### Odeon #740









### Matinee #975



# Bijou #910









### Guild #955



# Windsor #961















### Hudson #800





### Bel Aire #985













### West End #212



### Madison #640

















### Media Room





**From Left** - Newland: Photo courtesy of New Land Solutions and Pulse Marketing, UK

Logan: Photo courtesy of Red Theory, Ontario, Canada

Milano: Photo courtesy of Eagle Sentry, Las Vegas, NY

Westside Sectional







### Media Room





Photos courtesy of Red Theory, Ontario, Canada

#### From Left:

Mulholland

Addison

Elise

Jordane





### Sectionals & Sofas





Airflo





Fiona

Jordane





#### Newland





Hampton

West End

Sierra

## Loungers





Matinee Pillow Back



Hudson



Kensington

West End





Lexington

Solo



Windsor





### **Palladium Theater Chair**

#### Palladium Back - Hudson Arm Chair

Pocket Arm|Fixed Wedge Seat Wood Ba