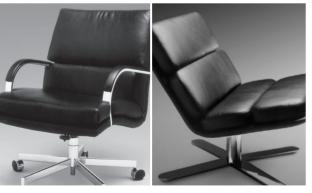

#### **Arm Accessories**

Motorized 1st Class Tray Table

Concealed Cup Holder (sliding arm)

Front Access: Cup Holder or Remote Storage

Wood Cup Holder/Front Panel

Wood Front Panel Tilt Out Cup Holder

Removable Tray Table