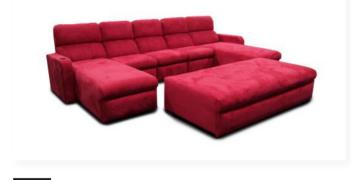

olo #150



Uptown #445

Valenti #840



West End #212



Windsor #961

# Kensington #999



### Odeon #740









### Matinee #975



# Bijou #910









### Guild #955



# Windsor #961















### Hudson #800





### Bel Aire #985













### West End #212



### Madison #640

















### Media Room





**From Left** - Newland: Photo courtesy of New Land Solutions and Pulse Marketing, UK

Logan: Photo courtesy of Red Theory, Ontario, Canada

Milano: Photo courtesy of Eagle Sentry, Las Vegas, NY

Westside Sectional







### Media Room





Photos courtesy of Red Theory, Ontario, Canada

#### From Left:

Mulholland

Addison

Elise

Jordane





### Sectionals & Sofas





Airflo





Fiona

Jordane





#### Newland





Hampton

West End

Sierra

## Loungers





Matinee Pillow Back



Hudson



Kensington

West End





Lexington

Solo



Windsor





### **Palladium Theater Chair**

#### Palladium Back - Hudson Arm Chair

Pocket Arm|Fixed Wedge Seat Wood Back Panel: Walnut Veneer Motorized 1st Class Tray Table: Walnut finish Wood Front Access Cup Holders: Walnut finish Stainless Switch w/USB Cup Holders Powder Coated to match leather Upholstered Arm Pads and Side Panels Photo courtesy of Red Theory, Ontario, Canada









### Accessories



#### Mechanisms

Motorization Motorized Adjustable Head Rests Motorized Adjustable Seat Height Motorized Press Back Motorized Articulating Head Rest Variable Massage/Warming Lift Chair, Swivel or Rocker



Retractable & Pocket Arm Retractable Arm (2 sizes: short, long) Pocket Arm

Pocket Arm/Fixed Seat