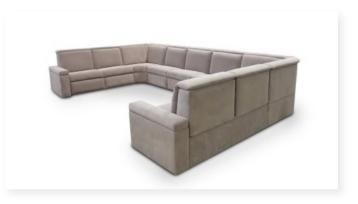

pus #105



Palladium #947



Regal #905



Sierra #825



Solo #150



Uptown #445

Valenti #840



West End #212



Windsor #961

# Kensington #999



### Odeon #740









### Matinee #975



# Bijou #910









### Guild #955



# Windsor #961















### Hudson #800





### Bel Aire #985













### West End #212



### Madison #640

















### Media Room





**From Left** - Newland: Photo courtesy of New Land Solutions and Pulse Marketing, UK

Logan: Photo courtesy of Red Theory, Ontario, Canada

Milano: Photo courtesy of Eagle Sentry, Las Vegas, NY

Westside Sectional







### Media Room





Photos courtesy of Red Theory, Ontario, Canada

#### From Left:

Mulholland

Addison

Elise

Jordane





### Sectionals & Sofas





Airflo





Fiona

Jordane





#### Newland





Hampton

West End

Sierra

## Loungers





Matinee Pillow Back



Hudson



Kensington

West End





Lexington

Solo



Windsor





### **Palladium Theater Chair**

#### Palladium Back - Hudson Arm Chair

Pocket Arm|Fixed Wedge Seat Wood Back Panel: Walnut Veneer Motorized 1st Class Tray Table: Walnut finish Wood Front Access Cup Holders: Walnut finish Stainless Switch w/USB Cup Holders Powder Coated to match leather Upholstered Arm Pads and Side Panels Photo courtesy of Red Theory, Ontario, Canada









### Accessories



#### Mechanisms

Motorization Motorized Adjustable Head Rests Motorized Adjustable Seat Height Motorized Press Back Motorized Articulating Head Rest Variable Massage/Warming Lift Chair, Swivel or Rocker



Retractable & Pocket Arm Retractable Ar