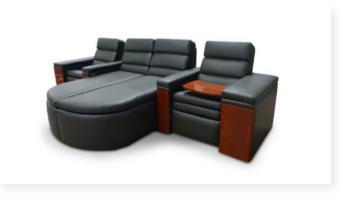

dsor #961

# Kensington #999



### Odeon #740









### Matinee #975



# Bijou #910









### Guild #955



# Windsor #961















### Hudson #800





### Bel Aire #985













### West End #212



### Madison #640

















### Media Room





**From Left** - Newland: Photo courtesy of New Land Solutions and Pulse Marketing, UK

Logan: Photo courtesy of Red Theory, Ontario, Canada

Milano: Photo courtesy of Eagle Sentry, Las Vegas, NY

Westside Sectional







### Media Room





Photos courtesy of Red Theory, Ontario, Canada

#### From Left:

Mulholland

Addison

Elise

Jordane





### Sectionals & Sofas





Airflo





Fiona

Jordane





#### Newland





Hampton

West End

Sierra

## Loungers





Matinee Pillow Back



Hudson



Kensington

West End





Lexington

Solo



Windsor





### **Palladium Theater Chair**

#### Palladium Back - Hudson Arm Chair

Pocket Arm|Fixed Wedge Seat Wood Back Panel: Walnut Veneer Motorized 1st Class Tray Table: Walnut finish Wood Front Access Cup Holders: Walnut finish Stainless Switch w/USB Cup Holders Powder Coated to match leather Upholstered Arm Pads and Side Panels Photo courtesy of Red Theory, Ontario, Canada









### Accessories



#### Mechanisms

Motorization Motorized Adjustable Head Rests Motorized Adjustable Seat Height Motorized Press Back Motorized Articulating Head Rest Variable Massage/Warming Lift Chair, Swivel or Rocker



Retractable & Pocket Arm Retractable Arm (2 sizes: short, long) Pocket Arm

Pocket Arm/Fixed Seat



#### **Arm Accessories**

Motorized 1st Class Tray Table

C