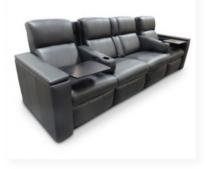

Sofas





Airflo





Fiona

Jordane





#### Newland





Hampton

West End

Sierra

## Loungers





Matinee Pillow Back



Hudson



Kensington

West End





Lexington

Solo



Windsor





### **Palladium Theater Chair**

#### Palladium Back - Hudson Arm Chair

Pocket Arm|Fixed Wedge Seat Wood Back Panel: Walnut Veneer Motorized 1st Class Tray Table: Walnut finish Wood Front Access Cup Holders: Walnut finish Stainless Switch w/USB Cup Holders Powder Coated to match leather Upholstered Arm Pads and Side Panels Photo courtesy of Red Theory, Ontario, Canada









### Accessories



#### Mechanisms

Motorization Motorized Adjustable Head Rests Motorized Adjustable Seat Height Motorized Press Back Motorized Articulating Head Rest Variable Massage/Warming Lift Chair, Swivel or Rocker



Retractable & Pocket Arm Retractable Arm (2 sizes: short, long) Pocket Arm

Pocket Arm/Fixed Seat



#### **Arm Accessories**

Motorized 1st Class Tray Table

Concealed Cup Holder (sliding arm)

Front Access: Cup Holder or Remote Storage

Wood Cup Holder/Front Panel

Wood Front Panel Tilt Out Cup Holder

Removable Tray Table



#### Touch Screen/Tablet Mounts

Recessed | Swivel Retractable | Motorized iPad Docking Station LaunchPort



Storage

Sliding Drawer Storage Top or Side Hinged Storage Ottomans



#### **Other Accessories**

Console Tables | Tray Tables Inset Table Tops: Laminate | Veneer | Marble | Glass | Lighted Chaise Footrests | Wood feet Stainless Steel Switches Nail Heads | Piping Reading Lights Kidney Pillows Bullion | Fringe Embroided Logos









Nail head detailing