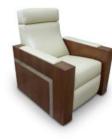

### **Palladium Theater Chair**

#### Palladium Back - Hudson Arm Chair

Pocket Arm|Fixed Wedge Seat Wood Back Panel: Walnut Veneer Motorized 1st Class Tray Table: Walnut finish Wood Front Access Cup Holders: Walnut finish Stainless Switch w/USB Cup Holders Powder Coated to match leather Upholstered Arm Pads and Side Panels Photo courtesy of Red Theory, Ontario, Canada